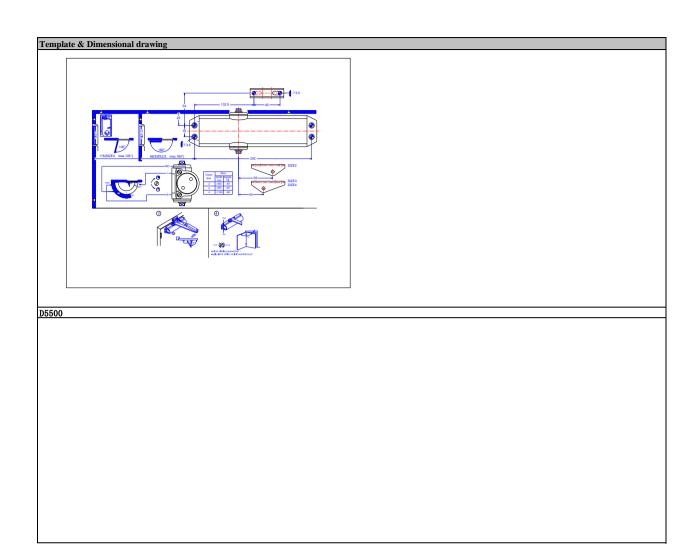

| Name                                          | 2234 Series                                                      |                               |                   |     |                           |
|-----------------------------------------------|------------------------------------------------------------------|-------------------------------|-------------------|-----|---------------------------|
| Application                                   | Fashionable low-projection residential and lig                   | tht commerical doors          | 1-11-             |     |                           |
|                                               |                                                                  |                               |                   |     |                           |
| Certificate                                   | EN1154 & EN1634 fire te                                          | est                           |                   |     |                           |
| Warranty                                      | Life time                                                        |                               |                   |     |                           |
| Finishes                                      | Aluminum, Arrow Aluminum, Brown, Black, Gold, White, (DC Silver) |                               |                   |     |                           |
| Highlight features                            |                                                                  |                               |                   |     |                           |
|                                               | yle cast aluminum body                                           |                               |                   |     |                           |
| Standard arm; hold-open arm, optional         |                                                                  |                               |                   |     |                           |
|                                               | atching speed adjustment with two valves                         |                               |                   |     |                           |
| BC as stabdard PA bracket optional            |                                                                  |                               |                   |     |                           |
| Packaging: box and blister package            |                                                                  |                               | 100,000           | 111 |                           |
| Selectable size 2, 3,                         |                                                                  |                               | The second second |     | The state of the state of |
| , -,                                          |                                                                  |                               | 1                 |     |                           |
|                                               | chnical information:                                             |                               |                   |     |                           |
|                                               | sted aluminum body, steel arm passively against rust             | & high quality steel internal | components        |     |                           |
|                                               | pact design & light weight for easy installation                 |                               |                   |     |                           |
|                                               | ersed in high grade oil operate a coil spring to give a          |                               | nimum wear        |     |                           |
| Using heat-treated p<br>High tensile strength | iston, spindle and needle bearings to reach optimal pe           | errormance and efficiency     |                   |     |                           |
| Stable fire-proof hyd                         |                                                                  |                               |                   |     |                           |
| Totally reversible wi                         |                                                                  |                               |                   |     |                           |
| county reversible w                           | anout adjustment                                                 |                               |                   |     |                           |
| Product Descriptio                            | n                                                                |                               |                   |     |                           |
| Fixed Spring power                            |                                                                  | /                             |                   |     |                           |
| Selectable spring power                       |                                                                  | 2~4                           |                   |     |                           |
| Adjustable spring po                          | ower                                                             |                               |                   |     |                           |
| Door width(mm)                                |                                                                  | 900-1200                      |                   |     |                           |
| Door weight(kg)                               | [                                                                | 800-1100                      |                   |     |                           |
| Installation                                  | Standard                                                         | 40-100                        |                   |     |                           |
|                                               | Top Jamb                                                         | •                             |                   |     |                           |
|                                               | Parallel Arm<br>Length                                           | 220                           |                   |     |                           |
| Dimension of<br>Closer Body(mm)               | Width                                                            | 57                            |                   |     |                           |
|                                               | Height                                                           | 47                            |                   |     |                           |
|                                               | Horizonal mounting holes                                         | 202                           |                   |     |                           |
|                                               | Vertical mounting holes                                          | 19                            |                   |     |                           |
| Closing speed                                 |                                                                  | •                             |                   |     |                           |
| Latching speed                                |                                                                  | •                             |                   |     |                           |
| Max opening angle                             |                                                                  | 180° for size2&3              | 105° for size4    |     |                           |
| Non-handed                                    |                                                                  | •                             |                   |     |                           |
| Adjustable backched                           |                                                                  | •                             |                   |     |                           |
| Fixed backcheck (Be<br>Built in HO            | L)                                                               | /                             |                   |     |                           |
| Delay action (DA)                             |                                                                  | /                             |                   |     |                           |
| Fire and smoke prote                          | ection                                                           | /                             |                   |     |                           |
| J and smoke prot                              | <del></del>                                                      | -1                            | l                 | ı   | l                         |
| Accessories                                   |                                                                  |                               |                   |     |                           |
| Plastic Cover                                 |                                                                  | /                             |                   |     |                           |
| Metal Cover                                   |                                                                  | /                             |                   |     |                           |
| Arms                                          | Standard arm                                                     | •                             |                   |     |                           |
|                                               | Parallel rigid arm                                               | /                             |                   |     |                           |
|                                               | Hold open arm                                                    | 0                             |                   |     |                           |
|                                               | Extra heavy duty stop arm                                        | /                             |                   |     |                           |
|                                               | Extra heavy duty arm                                             | /                             |                   |     |                           |
|                                               | Track arm (standard)                                             | /                             |                   |     |                           |
| Drop plate                                    | Track arm (HO) Standard drop plate                               | /                             |                   |     |                           |
|                                               | Parallel drop plate                                              | /                             |                   |     |                           |
|                                               | Top jamb drop plate 1                                            | ,                             |                   |     |                           |
|                                               | Top jamb drop plate 2                                            | /                             |                   |     |                           |
|                                               | Mounting plate                                                   | /                             |                   |     |                           |
| Mounting plate                                | No. 1 Mounting plate                                             | /                             |                   |     |                           |